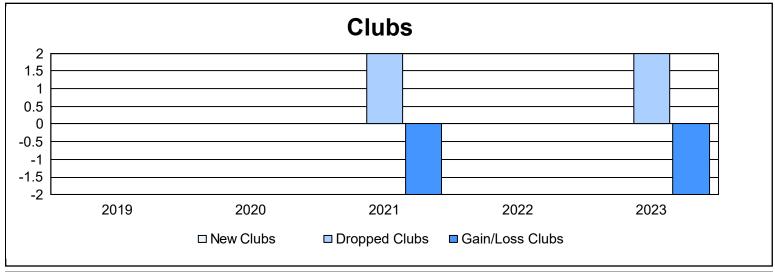

District 5 SW As of June 2023 Cumulative

| Year      | New<br>Clubs | Dropped<br>Clubs | Gain/<br>Loss<br>Clubs | New<br>Members | Charter<br>Members | Reinstate<br>Members | Transfer<br>Members | Total<br>Member<br>Added | Total<br>Members<br>Dropped | Gain/<br>Loss<br>Members |
|-----------|--------------|------------------|------------------------|----------------|--------------------|----------------------|---------------------|--------------------------|-----------------------------|--------------------------|
| 2018-2019 | 0            | 0                | 0                      | 35             | 3                  | 4                    | 3                   | 45                       | 89                          | -44                      |
| 2019-2020 | 0            | 0                | 0                      | 41             | 0                  | 7                    | 2                   | 50                       | 84                          | -34                      |
| 2020-2021 | 0            | 2                | -2                     | 32             | 1                  | 1                    | 2                   | 36                       | 90                          | -54                      |
| 2021-2022 | 0            | 0                | 0                      | 43             | 0                  | 3                    | 3                   | 49                       | 77                          | -28                      |
| 2022-2023 | 0            | 2                | -2                     | 27             | 0                  | 3                    | 2                   | 32                       | 69                          | -37                      |
| Average   | 0            | 1                | -1                     | 36             | 1                  | 4                    | 2                   | 42                       | 82                          | -39                      |