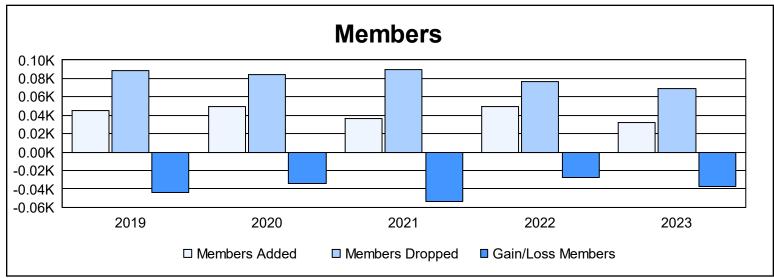

District 5 SW As of June 2023 Cumulative

| Year      | New<br>Clubs | Dropped<br>Clubs | Gain/<br>Loss<br>Clubs | New<br>Members | Charter<br>Members | Reinstate<br>Members | Transfer<br>Members | Total<br>Member<br>Added | Total<br>Members<br>Dropped | Gain/<br>Loss<br>Members |
|-----------|--------------|------------------|------------------------|----------------|--------------------|----------------------|---------------------|--------------------------|-----------------------------|--------------------------|
| 2018-2019 | 0            | 0                | 0                      | 35             | 3                  | 4                    | 3                   | 45                       | 89                          | -44                      |
| 2019-2020 | 0            | 0                | 0                      | 41             | 0                  | 7                    | 2                   | 50                       | 84                          | -34                      |
| 2020-2021 | 0            | 2                | -2                     | 32             | 1                  | 1                    | 2                   | 36                       | 90                          | -54                      |
| 2021-2022 | 0            | 0                | 0                      | 43             | 0                  | 3                    | 3                   | 49                       | 77                          | -28                      |
| 2022-2023 | 0            | 2                | -2                     | 27             | 0                  | 3                    | 2                   | 32                       | 69                          | -37                      |
| Average   | 0            | 1                | -1                     | 36             | 1                  | 4                    | 2                   | 42                       | 82                          | -39                      |